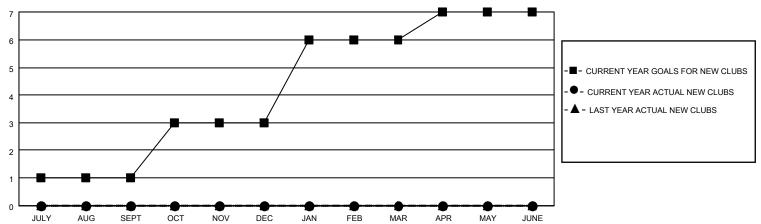

### GOALS AND ACTUAL NEW CLUBS CUMULATIVE

## District 4 L1

| Clubs                 |               |           |               | Members               |                         |                         |                                                    |
|-----------------------|---------------|-----------|---------------|-----------------------|-------------------------|-------------------------|----------------------------------------------------|
| RESULTS FOR 2022-2023 |               |           |               | RESULTS FOR 2022-2023 |                         |                         |                                                    |
| QUARTER               | NEW CLUB GOAL | NEW CLUBS | DROPPED CLUBS | QUARTER MEM           | IBER GROWTH NET<br>GOAL | MEMBER GROWTH<br>ACTUAL | DROPPED<br>MEMBERS ACTUAL<br>(including transfers) |
| JULY/AUG/SEPT         | 1             | 0         | 0             | JULY/AUG/SEPT         | 5                       | 7                       | 6                                                  |
| OCT/NOV/DEC           | 2             | 0         | 1             | OCT/NOV/DEC           | 10                      | 4                       | 13                                                 |
| JAN/FEB/MAR           | 3             | 0         | 0             | JAN/FEB/MAR           | 15                      | 1                       | 5                                                  |
| APR/MAY/JUNE          | 1             | 0         | 0             | APR/MAY/JUNE          | 5                       | 0                       | 0                                                  |