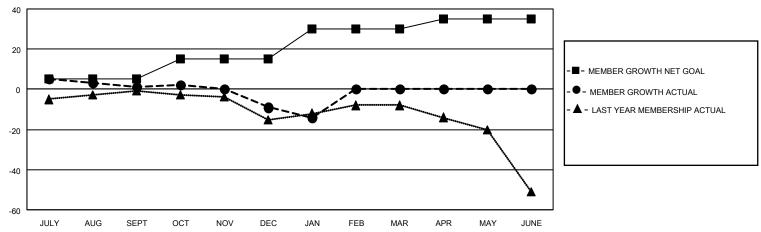

#### GOALS AND ACTUAL MEMBERS CUMULATIVE

| DROPPED CLUBS: 1 |    | 6 CLUBS OF 25 ADDED 1 OR<br>MORE NEW MEMBERS | GENDER DISTRIBUTION                |              |  |
|------------------|----|----------------------------------------------|------------------------------------|--------------|--|
|                  |    | MORE NEW MEMBERS                             | MALE                               | 254 (60.19%) |  |
|                  |    |                                              | FEMALE 168 (39.81%)                |              |  |
| DROPPED MEMBERS  |    |                                              | NON BINARY                         | 0 (0.00%)    |  |
|                  | _  |                                              | PREFER NOT TO ANSWER               | 0 (0.00%)    |  |
| DECEASED         | 2  |                                              |                                    |              |  |
| CLUB CANCELLED   | 8  | CLICK HERE FOR CUMULATIVE                    | TOTAL FAMILY UNIT MEMBERS          | 70           |  |
| OTHER            | 14 | MEMBERSHIP DATA                              |                                    |              |  |
| TOTAL            | 24 |                                              | FAMILY MEMBERS PAYING HALF DUES 36 |              |  |
|                  |    |                                              |                                    |              |  |

## District 4 L1

| Clubs                 |               |           |               | Members               |                         |                         |                                                    |
|-----------------------|---------------|-----------|---------------|-----------------------|-------------------------|-------------------------|----------------------------------------------------|
| RESULTS FOR 2022-2023 |               |           |               | RESULTS FOR 2022-2023 |                         |                         |                                                    |
| QUARTER               | NEW CLUB GOAL | NEW CLUBS | DROPPED CLUBS | QUARTER MEM           | IBER GROWTH NET<br>GOAL | MEMBER GROWTH<br>ACTUAL | DROPPED<br>MEMBERS ACTUAL<br>(including transfers) |
| JULY/AUG/SEPT         | 1             | 0         | 0             | JULY/AUG/SEPT         | 5                       | 7                       | 6                                                  |
| OCT/NOV/DEC           | 2             | 0         | 1             | OCT/NOV/DEC           | 10                      | 4                       | 13                                                 |
| JAN/FEB/MAR           | 3             | 0         | 0             | JAN/FEB/MAR           | 15                      | 1                       | 5                                                  |
| APR/MAY/JUNE          | 1             | 0         | 0             | APR/MAY/JUNE          | 5                       | 0                       | 0                                                  |